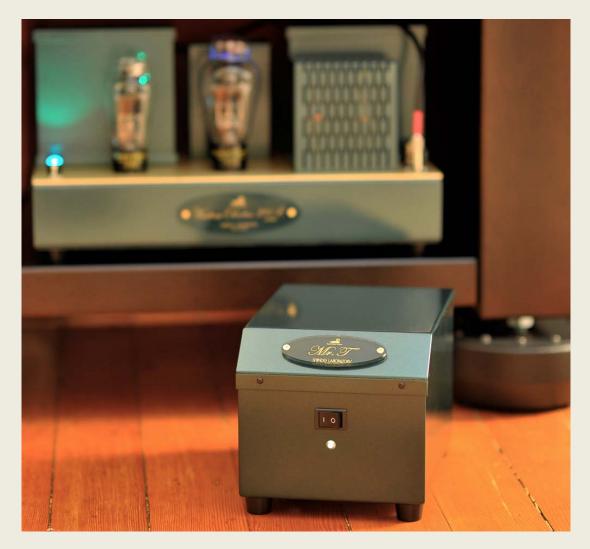

## Mr. T Power Conditioner

The **Mr. T.** offers excellent line conditioning for all of your gear by rejecting unwanted noise and interference transmitted through the power grid. Your music will have a lower noise floor, more focus, and greater transparency. Six power outputs.